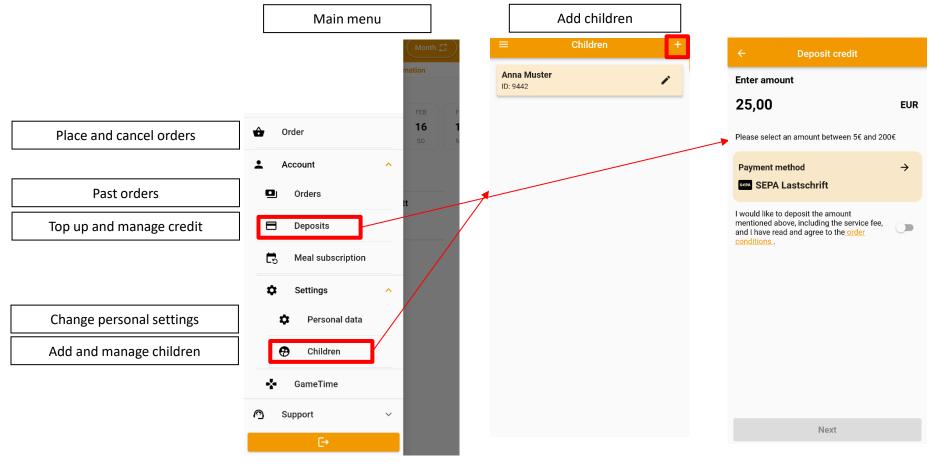

| bae 🖬         |  |
|   |                                | ~ Nachmittagsbetreu                                   | una           |  |

# Good morning.

| Email          |                 |
|----------------|-----------------|
| Password       | Ø               |
|                | Forgot password |
| Save login     |                 |
| LOGIN          |                 |
| G Sign in w    | ith Google      |
| Login without  | password        |
| New to book2ea | t? Register     |

Simply select the respective location in the book2eat app and register. You will then receive an email with a link. You need to open this link, and once you do, your account will be confirmed. After that, you can easily log in to the book2eat app.





### Add a child and top up money







### Order food

|                                              | 1. Select user                                                    |
|----------------------------------------------|-------------------------------------------------------------------|
| ≡ 5.0                                        | € Jo Month ☐                                                      |
| No r<br>Do 20.02.2<br>FEB<br><b>20</b><br>D0 | Available     FEB     FE       FR     SA     SO     Mo            |
|                                              | D Rindsuppe mit Nudeln<br>Ilergene: A,C,G<br>uppe                 |
|                                              | Erdbeerknödel mit Zuckerbrösel<br>Ilergene: A,C,G<br>:30€<br>Henü |
|                                              | Allergen information 2. Sel