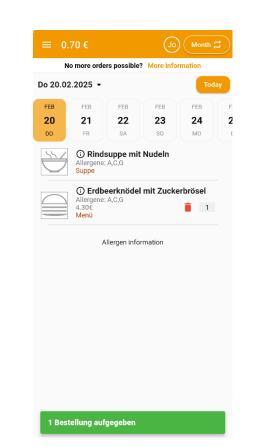

### Order food

|                                              | 1. Select user                                                    |
|----------------------------------------------|-------------------------------------------------------------------|
| ≡ 5.0                                        | € Jo Month ☐                                                      |
| No r<br>Do 20.02.2<br>FEB<br><b>20</b><br>D0 | Available     FEB     FE       FR     SA     SO     Mo            |
|                                              | D Rindsuppe mit Nudeln<br>Ilergene: A,C,G<br>uppe                 |
|                                              | Erdbeerknödel mit Zuckerbrösel<br>Ilergene: A,C,G<br>:30€<br>Henü |
|                                              | Allergen information 2. Select dish                               |
|                                              |                                                                   |
|                                              |                                                                   |
|                                              |                                                                   |